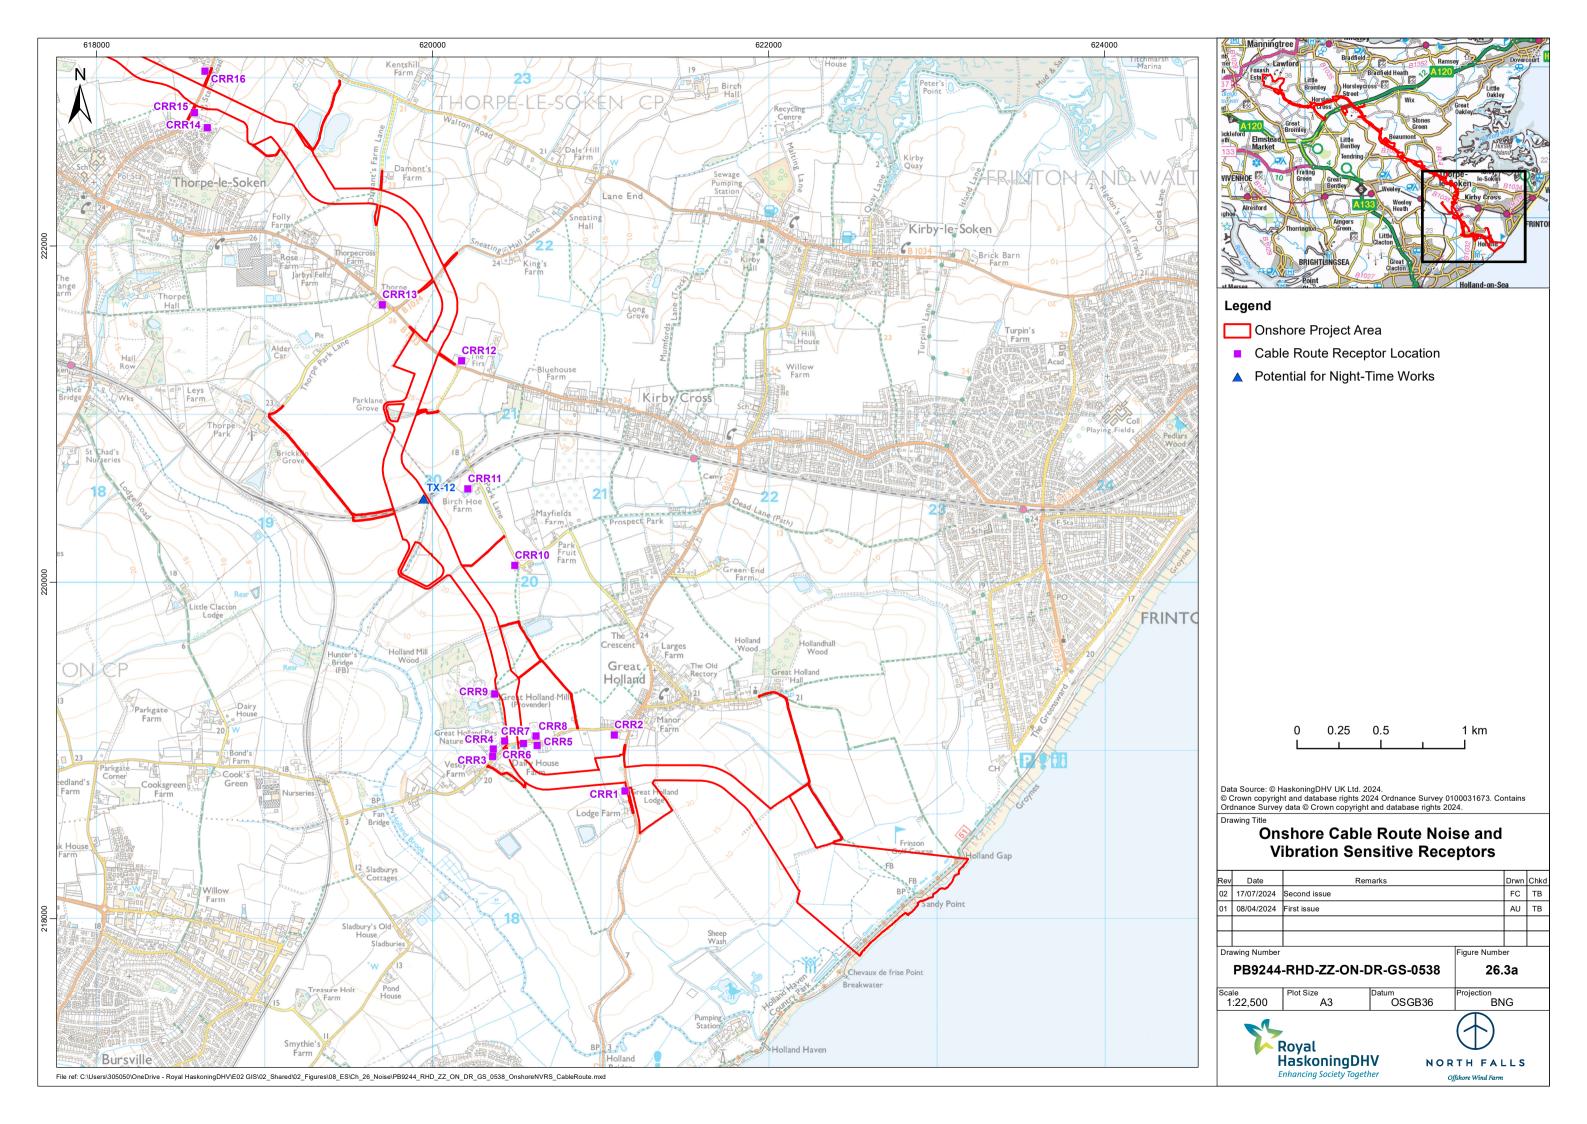

ffshore Wind Farm Limited, and no liability is accepted for loss or damage from any cause whatsoever from the use of the document. North Falls Offshore Wind Farm Limited retains the right to alter the document at any time unless a written statement to the contrary has been appended.

| Revision | Date      | Status/Reason for Issue | Originator | Checked | Approved |
|----------|-----------|-------------------------|------------|---------|----------|
| 0        | July 2024 | Submission              | RHDHV      | NFOW    | NFOW     |
|          |           |                         |            |         |          |
|          |           |                         |            |         |          |
|          |           |                         |            |         |          |