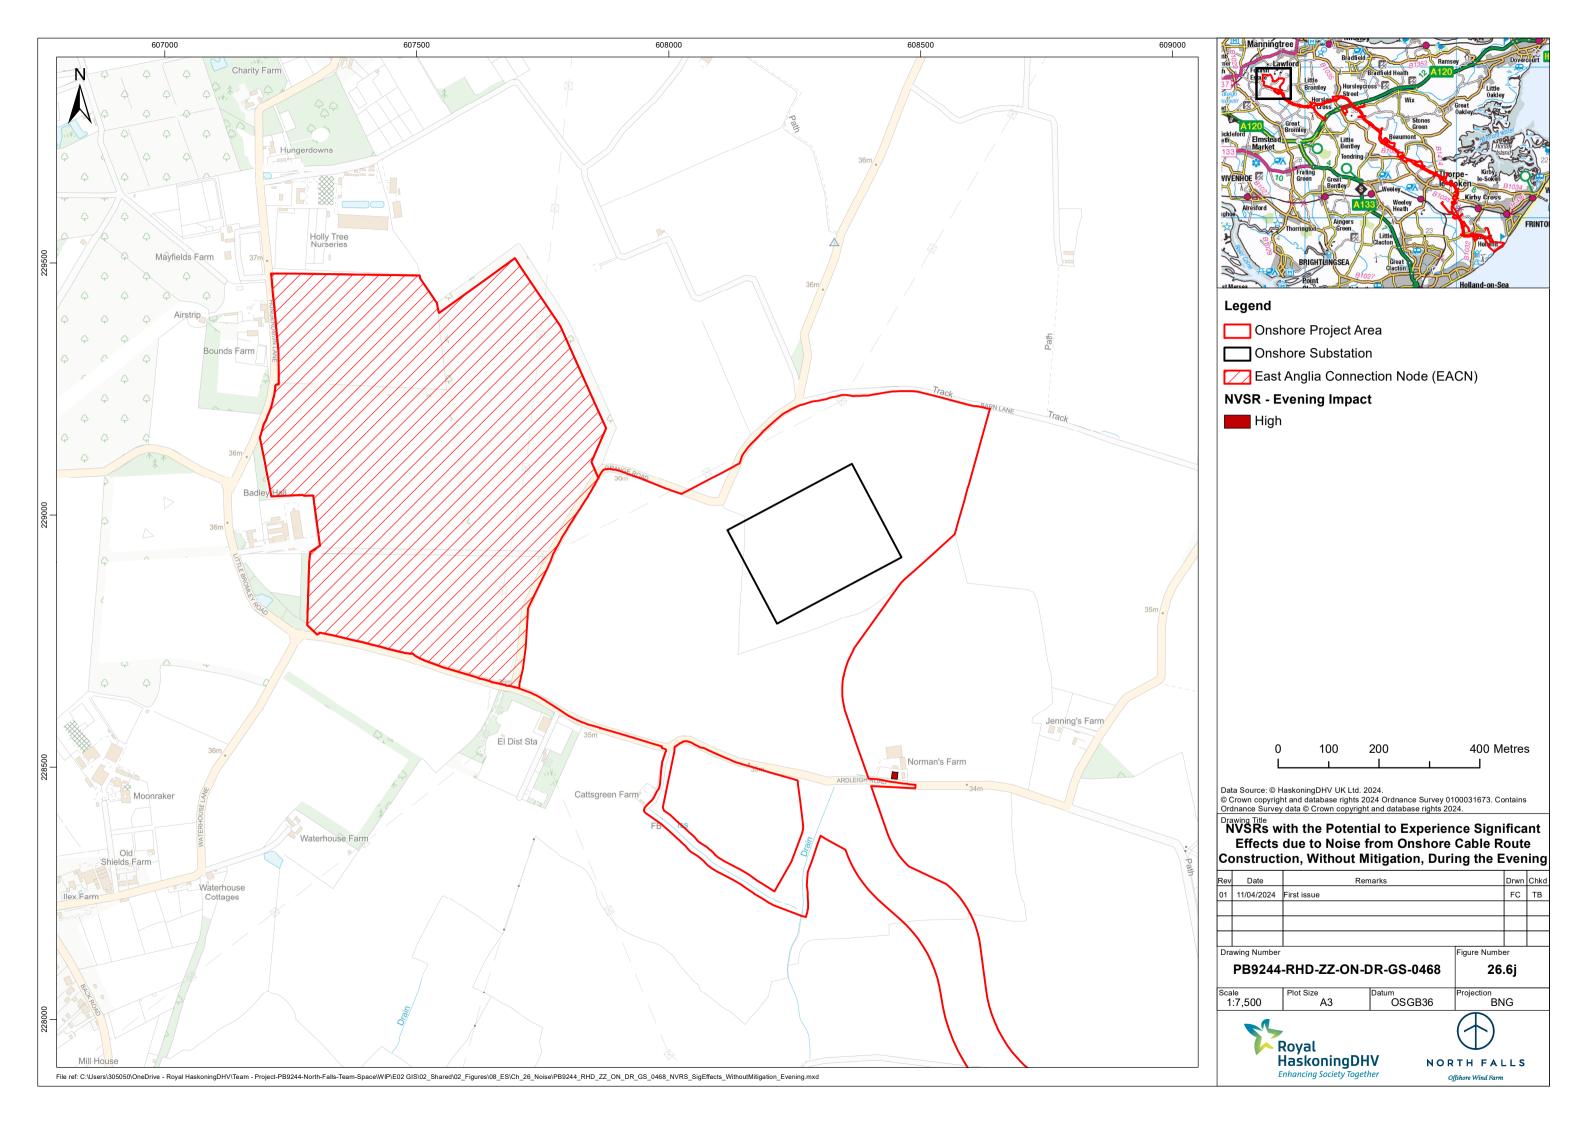

accepted for loss or damage from any cause whatsoever from the use of the document. North Falls Offshore Wind Farm Limited retains the right to alter the document at any time unless a written statement to the contrary has been appended.

| Revision | Date      | Status/Reason for Issue | Originator | Checked | Approved |
|----------|-----------|-------------------------|------------|---------|----------|
| 0        | July 2024 | Submission              | RHDHV      | NFOW    | NFOW     |
|          |           |                         |            |         |          |
|          |           |                         |            |         |          |
|          |           |                         |            |         |          |