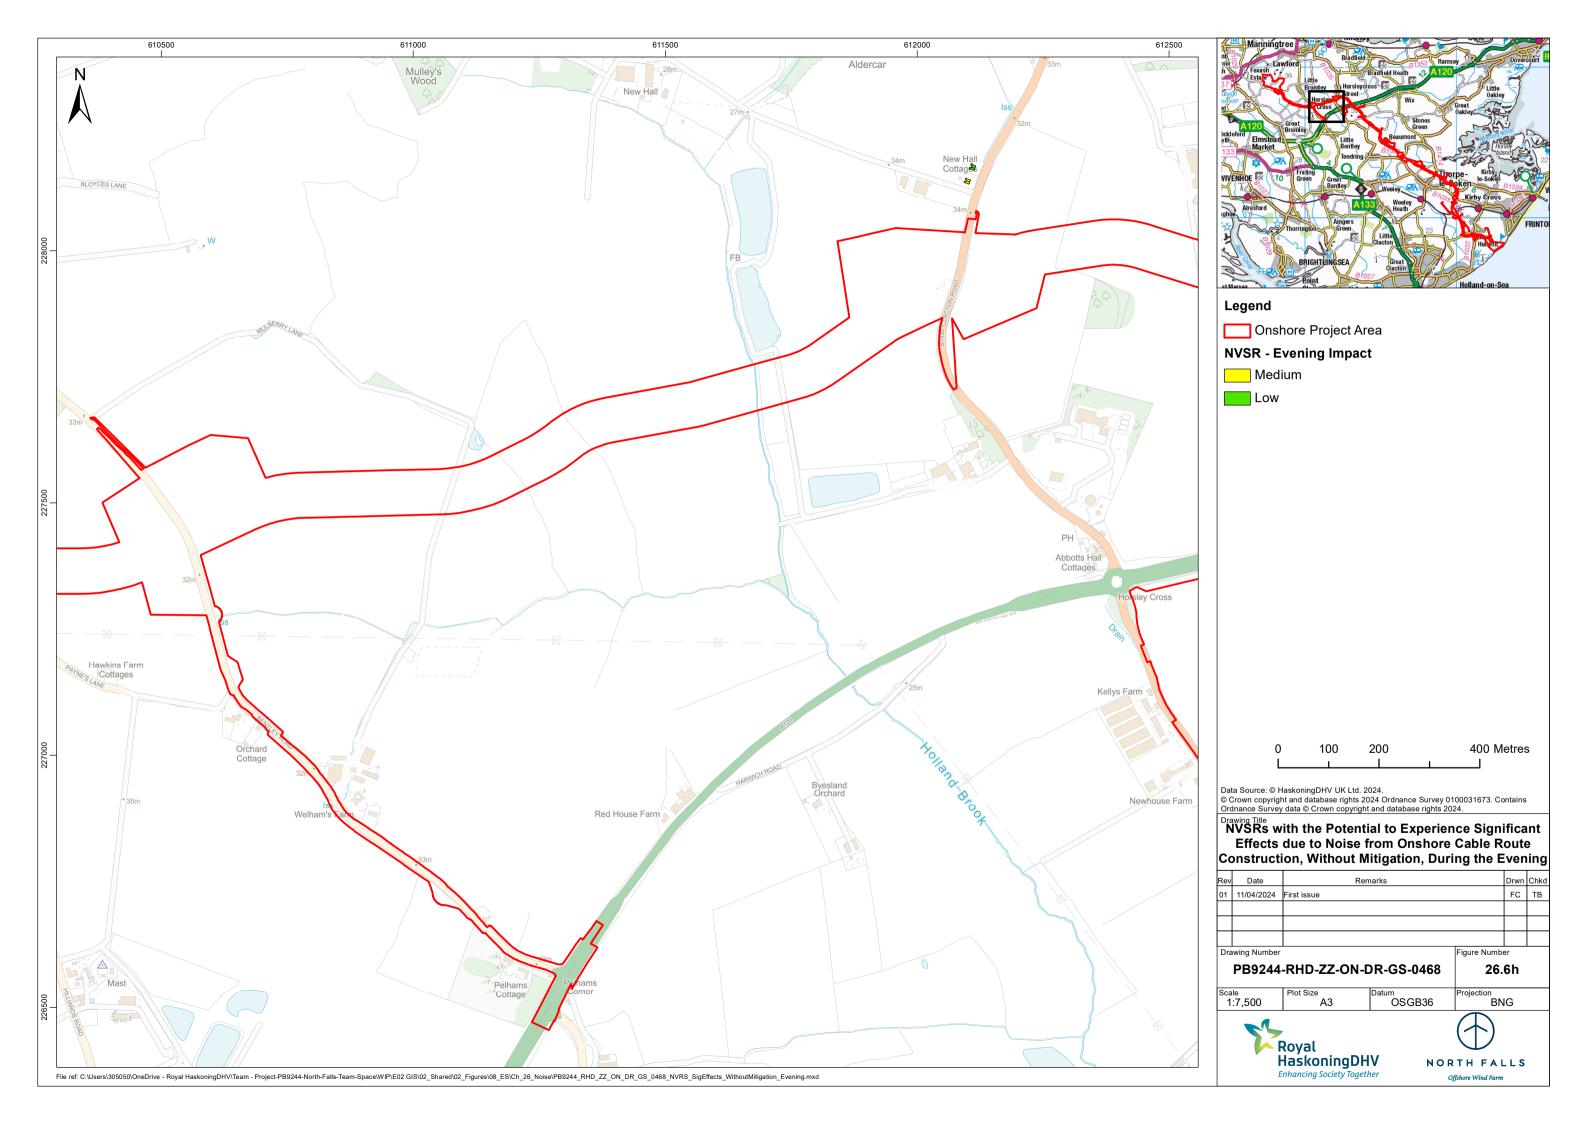

y is accepted for loss or damage from any cause whatsoever from the use of the document. North Falls Offshore Wind Farm Limited retains the right to alter the document at any time unless a written statement to the contrary has been appended.

| Revision | Date      | Status/Reason for Issue | Originator | Checked | Approved |
|----------|-----------|-------------------------|------------|---------|----------|
| 0        | July 2024 | Submission              | RHDHV      | NFOW    | NFOW     |
|          |           |                         |            |         |          |
|          |           |                         |            |         |          |
|          |           |                         |            |         |          |