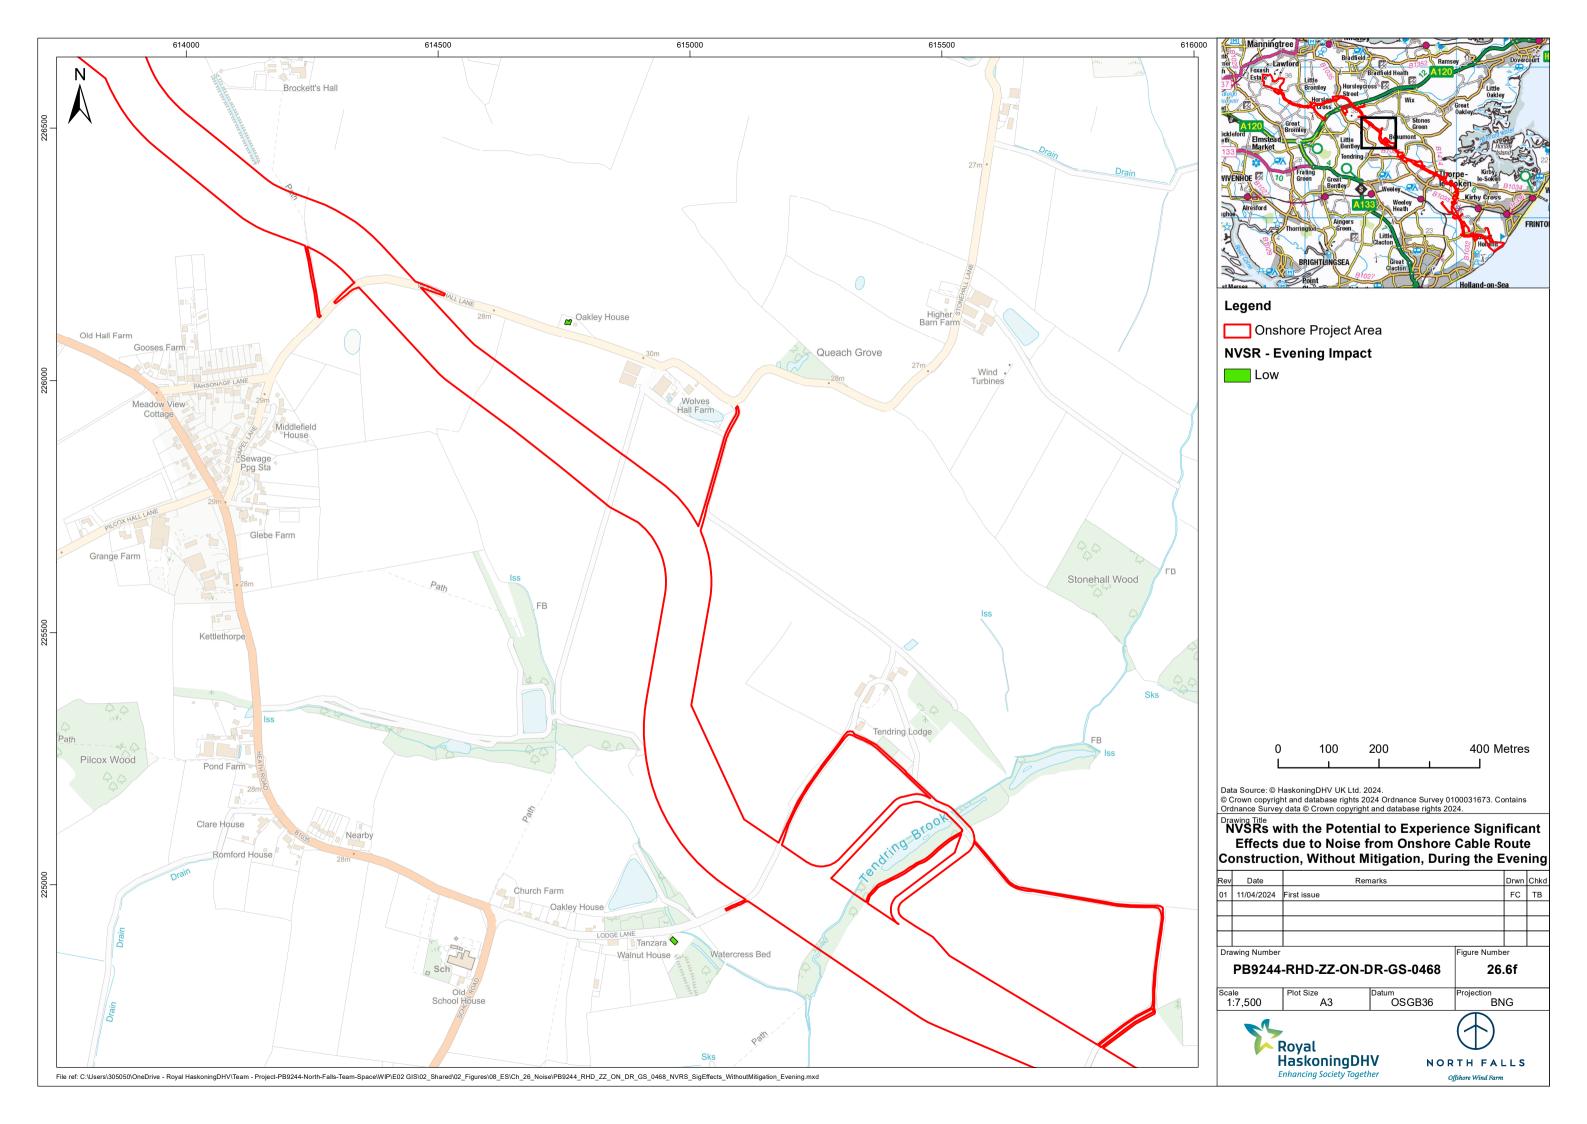

ility is accepted for loss or damage from any cause whatsoever from the use of the document. North Falls Offshore Wind Farm Limited retains the right to alter the document at any time unless a written statement to the contrary has been appended.

| Revision | Date      | Status/Reason for Issue | Originator | Checked | Approved |
|----------|-----------|-------------------------|------------|---------|----------|
| 0        | July 2024 | Submission              | RHDHV      | NFOW    | NFOW     |
|          |           |                         |            |         |          |
|          |           |                         |            |         |          |
|          |           |                         |            |         |          |