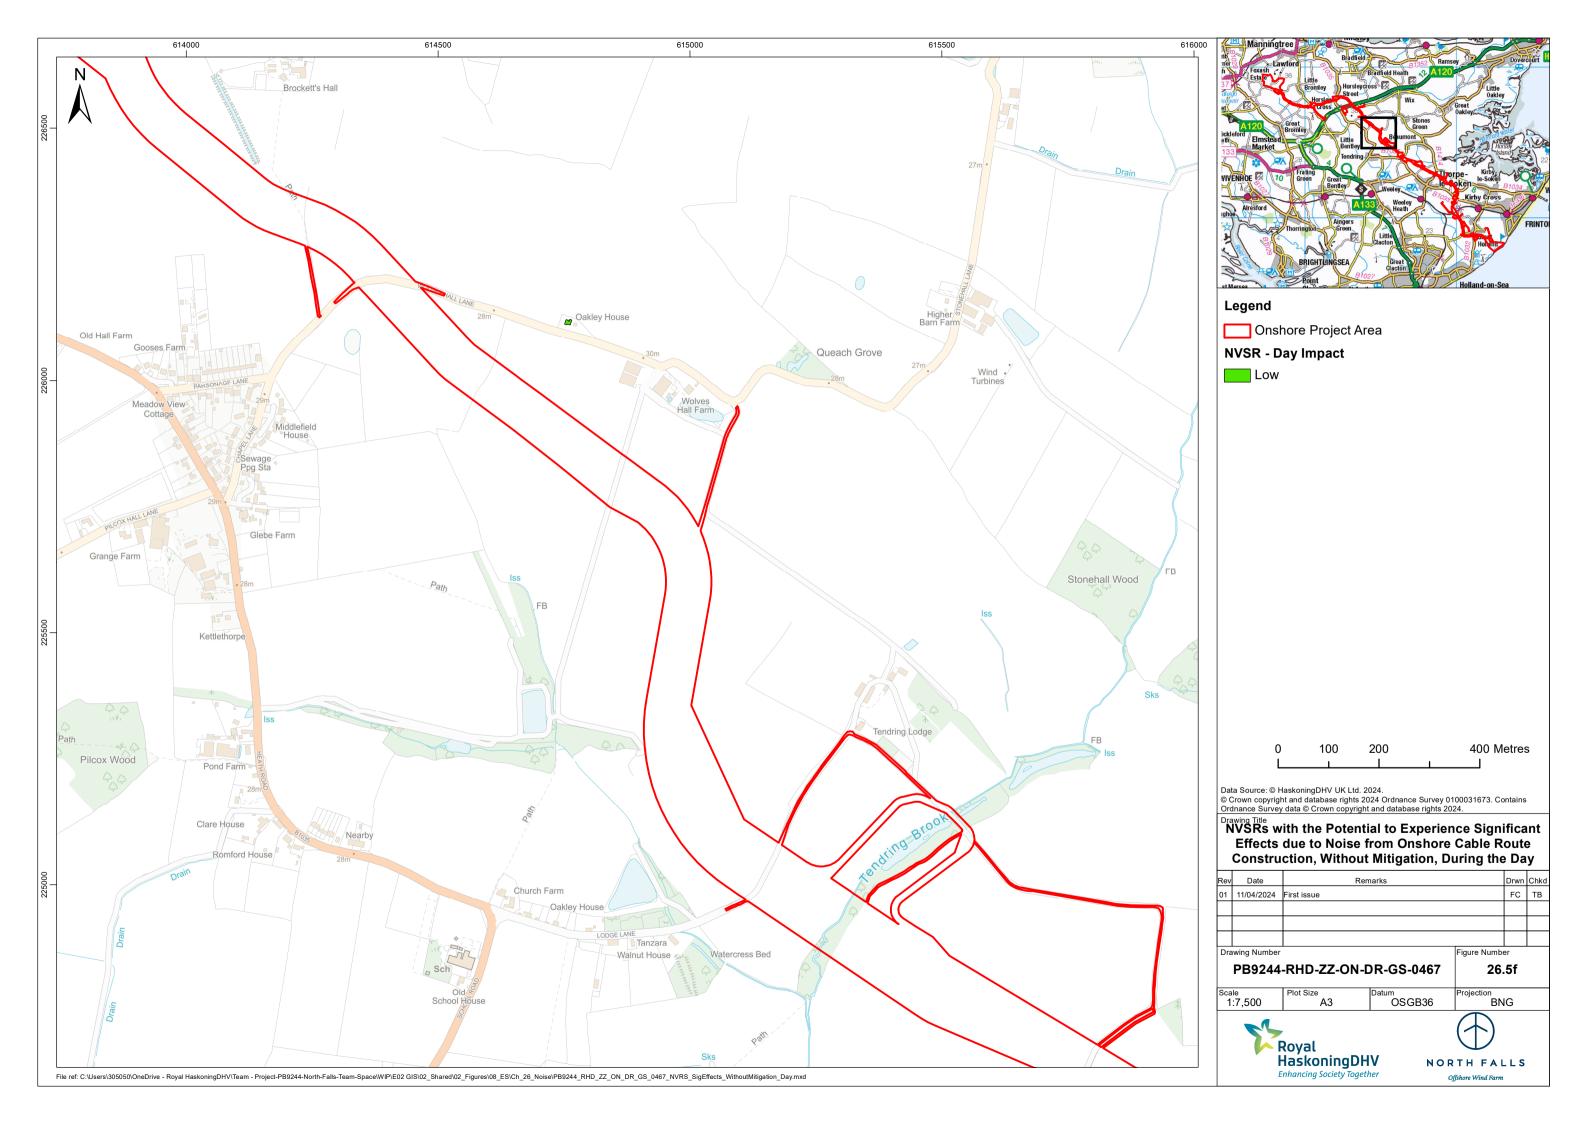

Limited, and no liability is accepted for loss or damage from any cause whatsoever from the use of the document. North Falls Offshore Wind Farm Limited retains the right to alter the document at any time unless a written statement to the contrary has been appended.

| Revision | Date      | Status/Reason for Issue | Originator | Checked | Approved |
|----------|-----------|-------------------------|------------|---------|----------|
| 0        | July 2024 | Submission              | RHDHV      | NFOW    | NFOW     |
|          |           |                         |            |         |          |
|          |           |                         |            |         |          |
|          |           |                         |            |         |          |