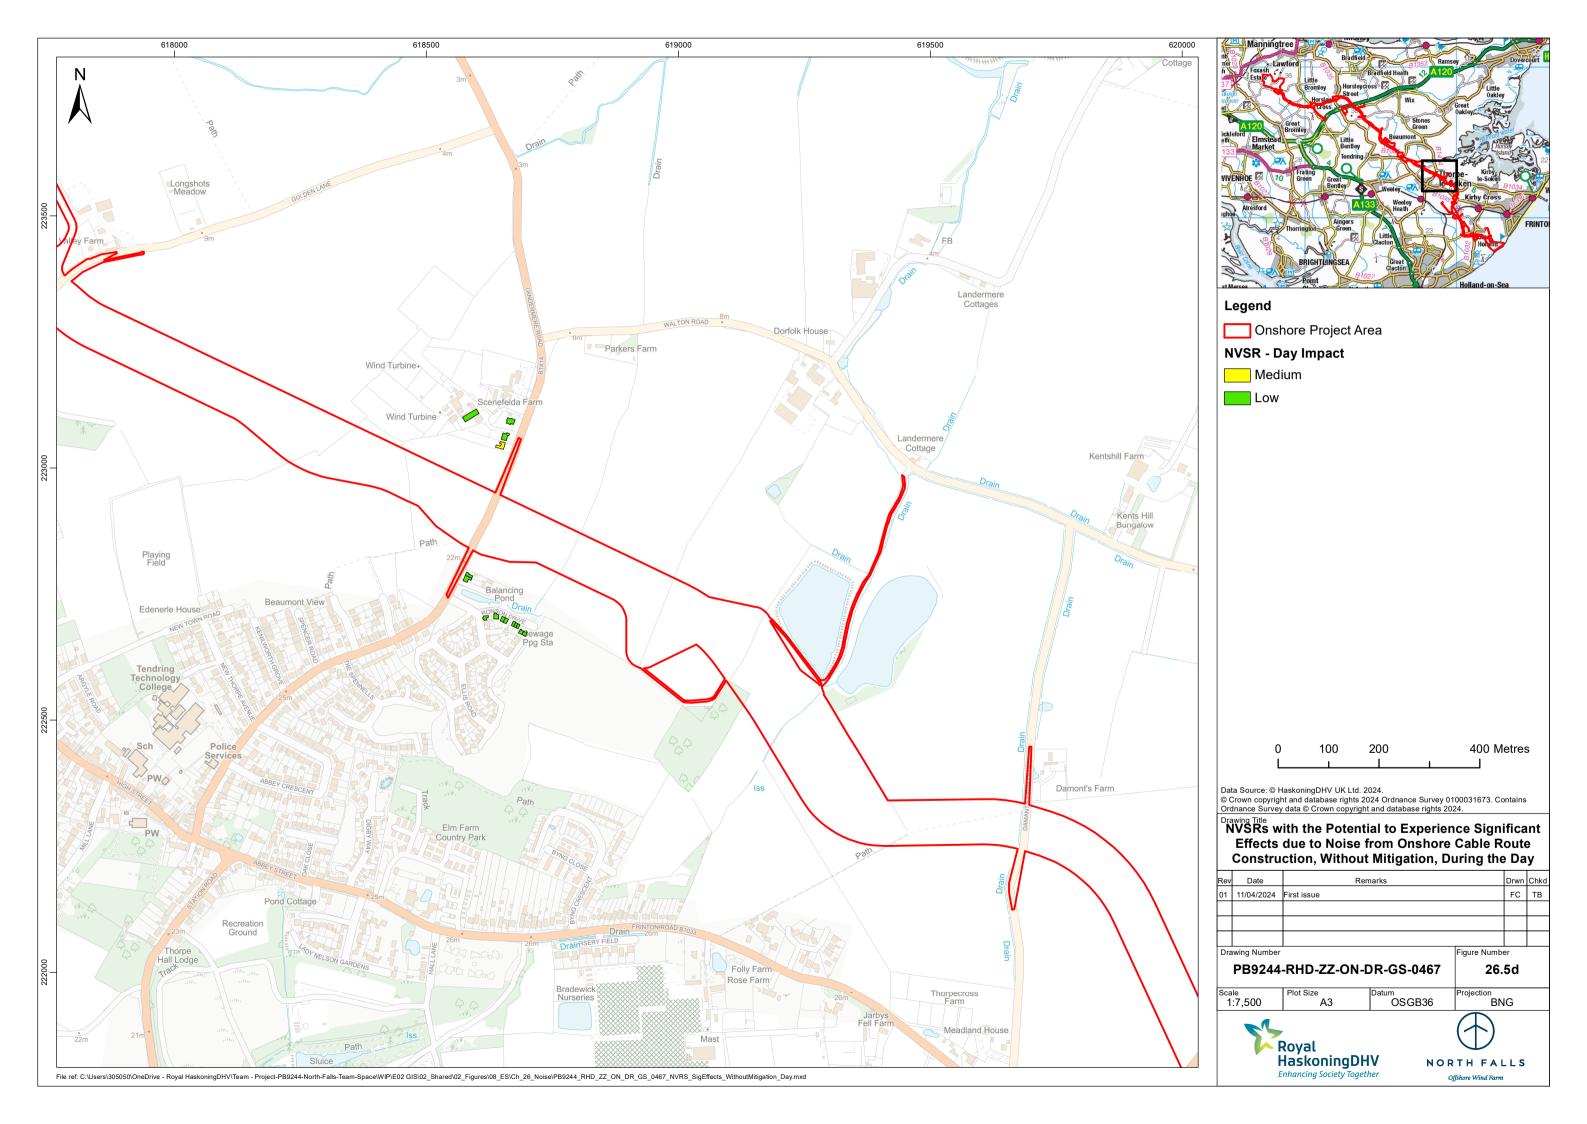

arm Limited, and no liability is accepted for loss or damage from any cause whatsoever from the use of the document. North Falls Offshore Wind Farm Limited retains the right to alter the document at any time unless a written statement to the contrary has been appended.

| Revision | Date      | Status/Reason for Issue | Originator | Checked | Approved |
|----------|-----------|-------------------------|------------|---------|----------|
| 0        | July 2024 | Submission              | RHDHV      | NFOW    | NFOW     |
|          |           |                         |            |         |          |
|          |           |                         |            |         |          |
|          |           |                         |            |         |          |