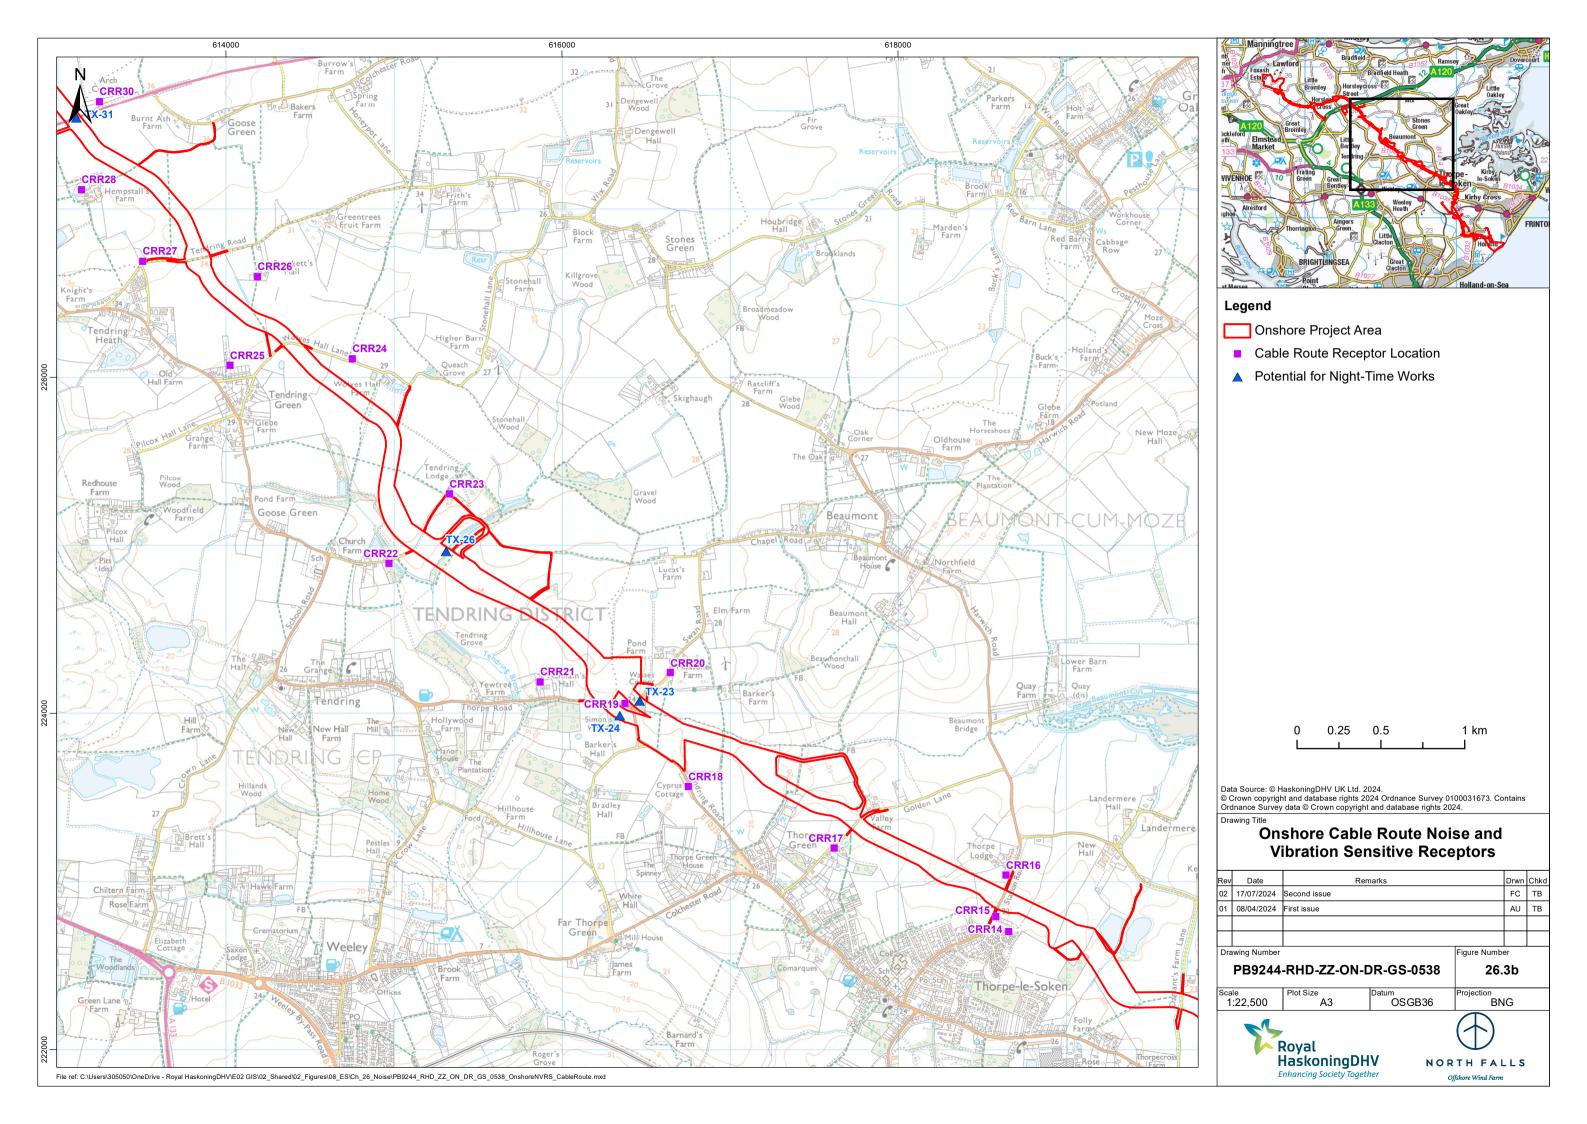

shore Wind Farm Limited, and no liability is accepted for loss or damage from any cause whatsoever from the use of the document. North Falls Offshore Wind Farm Limited retains the right to alter the document at any time unless a written statement to the contrary has been appended.

| Revision | Date      | Status/Reason for Issue | Originator | Checked | Approved |
|----------|-----------|-------------------------|------------|---------|----------|
| 0        | July 2024 | Submission              | RHDHV      | NFOW    | NFOW     |
|          |           |                         |            |         |          |
|          |           |                         |            |         |          |
|          |           |                         |            |         |          |