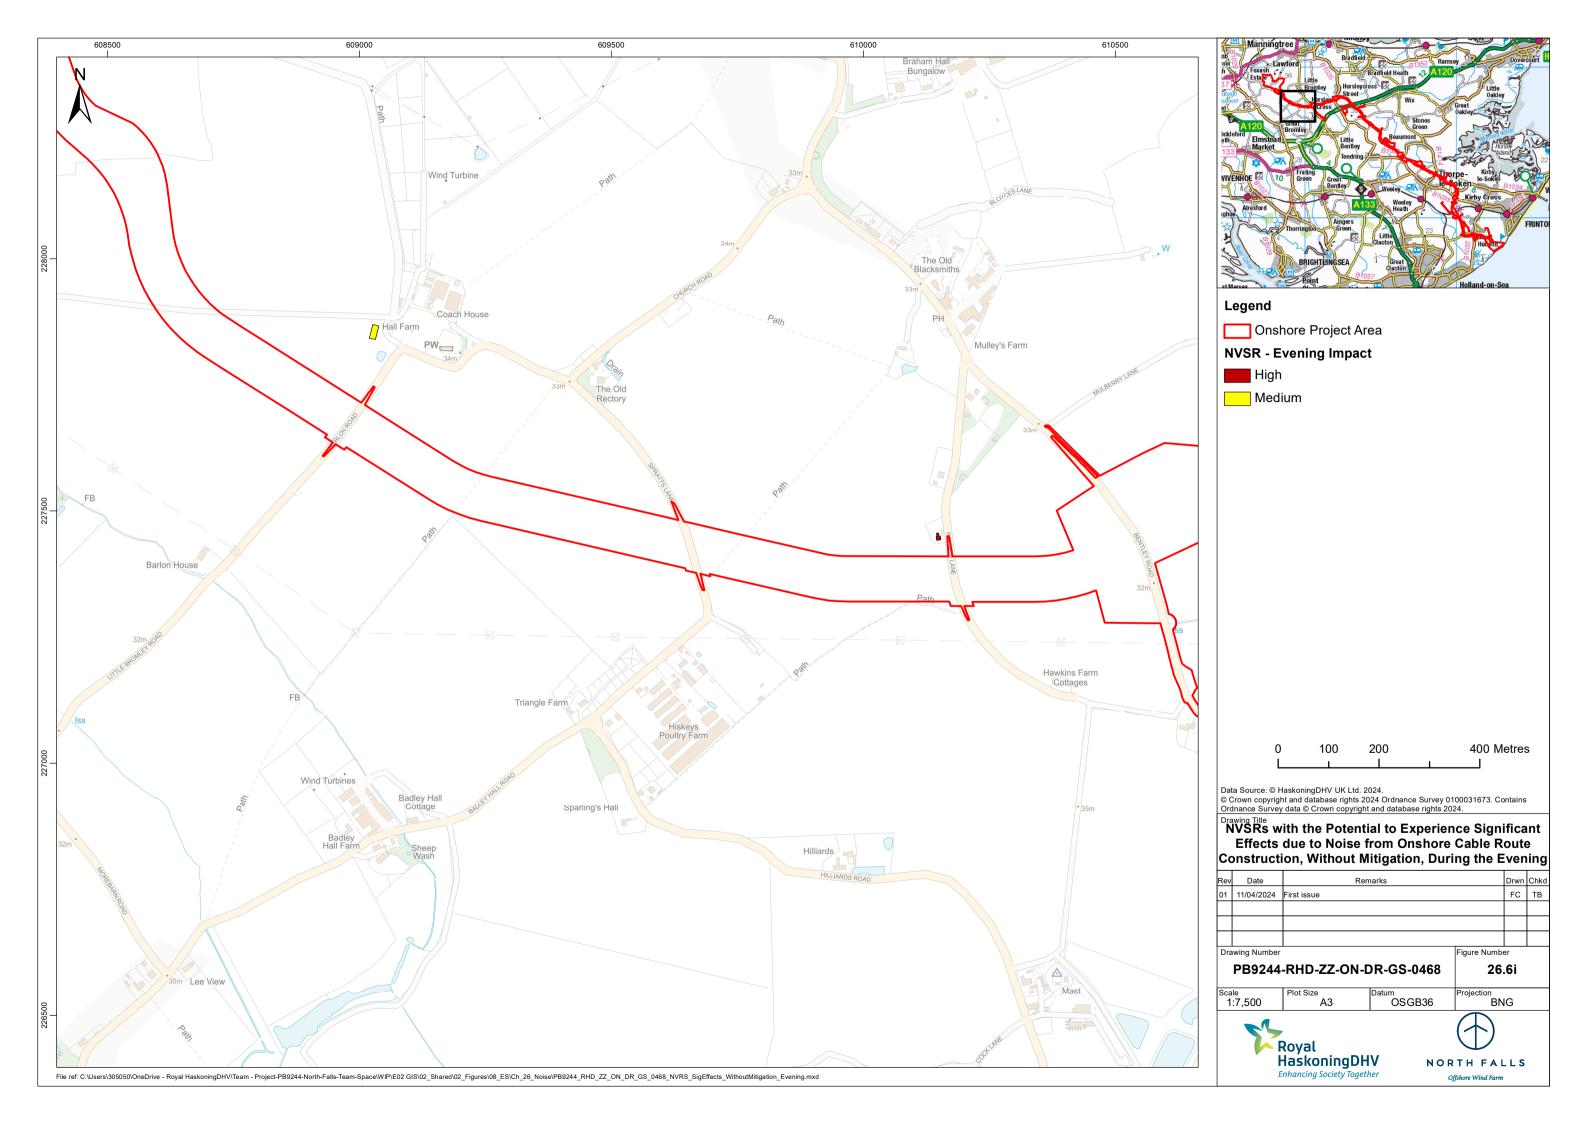

is accepted for loss or damage from any cause whatsoever from the use of the document. North Falls Offshore Wind Farm Limited retains the right to alter the document at any time unless a written statement to the contrary has been appended.

| Revision | Date      | Status/Reason for Issue | Originator | Checked | Approved |
|----------|-----------|-------------------------|------------|---------|----------|
| 0        | July 2024 | Submission              | RHDHV      | NFOW    | NFOW     |
|          |           |                         |            |         |          |
|          |           |                         |            |         |          |
|          |           |                         |            |         |          |