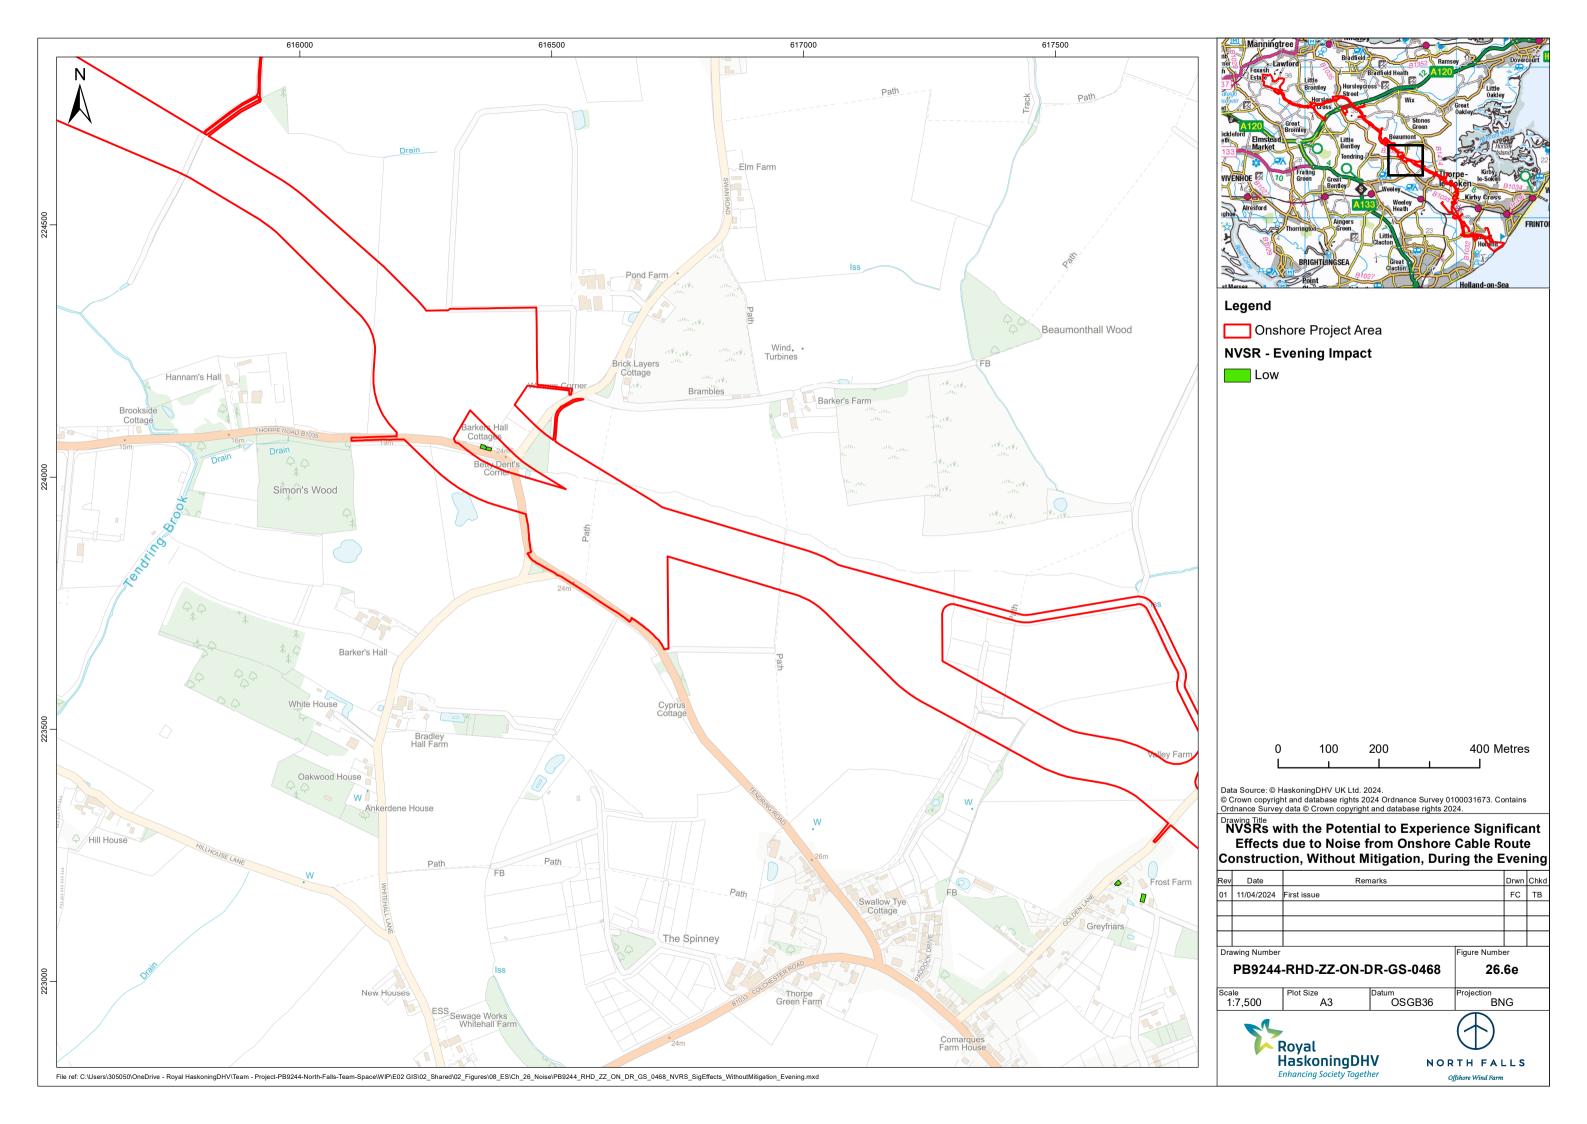

ability is accepted for loss or damage from any cause whatsoever from the use of the document. North Falls Offshore Wind Farm Limited retains the right to alter the document at any time unless a written statement to the contrary has been appended.

| Revision | Date      | Status/Reason for Issue | Originator | Checked | Approved |
|----------|-----------|-------------------------|------------|---------|----------|
| 0        | July 2024 | Submission              | RHDHV      | NFOW    | NFOW     |
|          |           |                         |            |         |          |
|          |           |                         |            |         |          |
|          |           |                         |            |         |          |