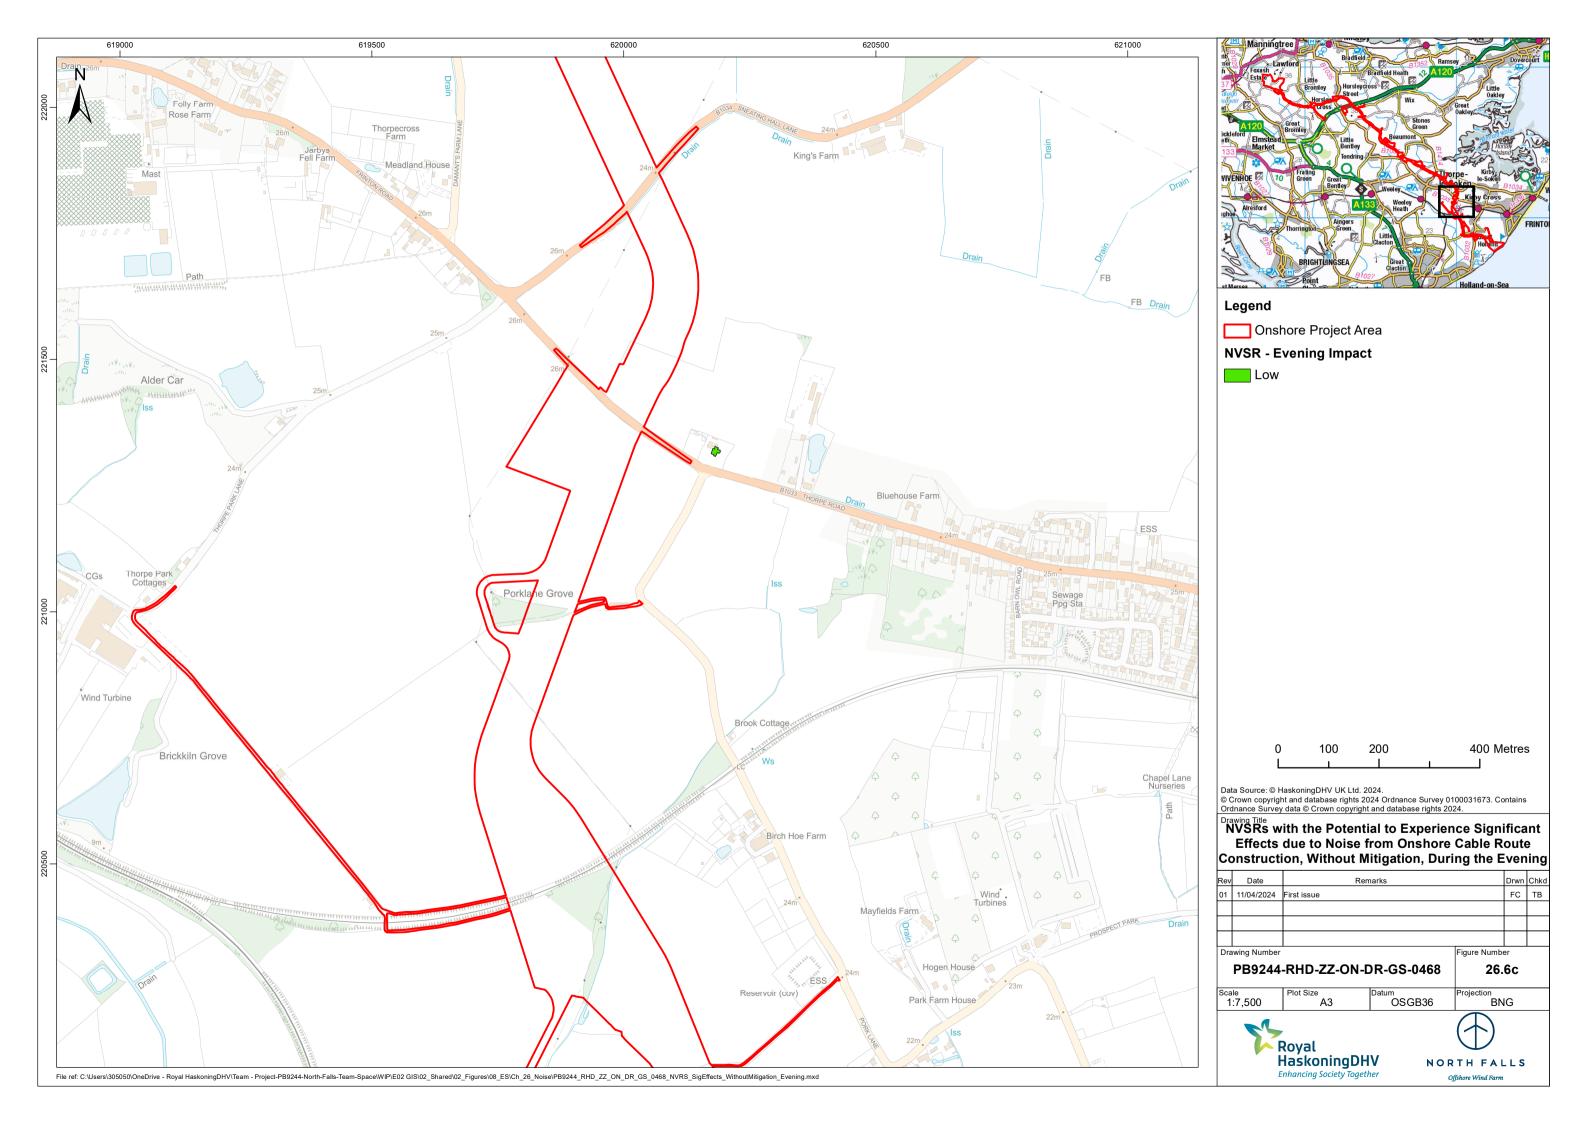

o liability is accepted for loss or damage from any cause whatsoever from the use of the document. North Falls Offshore Wind Farm Limited retains the right to alter the document at any time unless a written statement to the contrary has been appended.

| Revision | Date      | Status/Reason for Issue | Originator | Checked | Approved |
|----------|-----------|-------------------------|------------|---------|----------|
| 0        | July 2024 | Submission              | RHDHV      | NFOW    | NFOW     |
|          |           |                         |            |         |          |
|          |           |                         |            |         |          |
|          |           |                         |            |         |          |