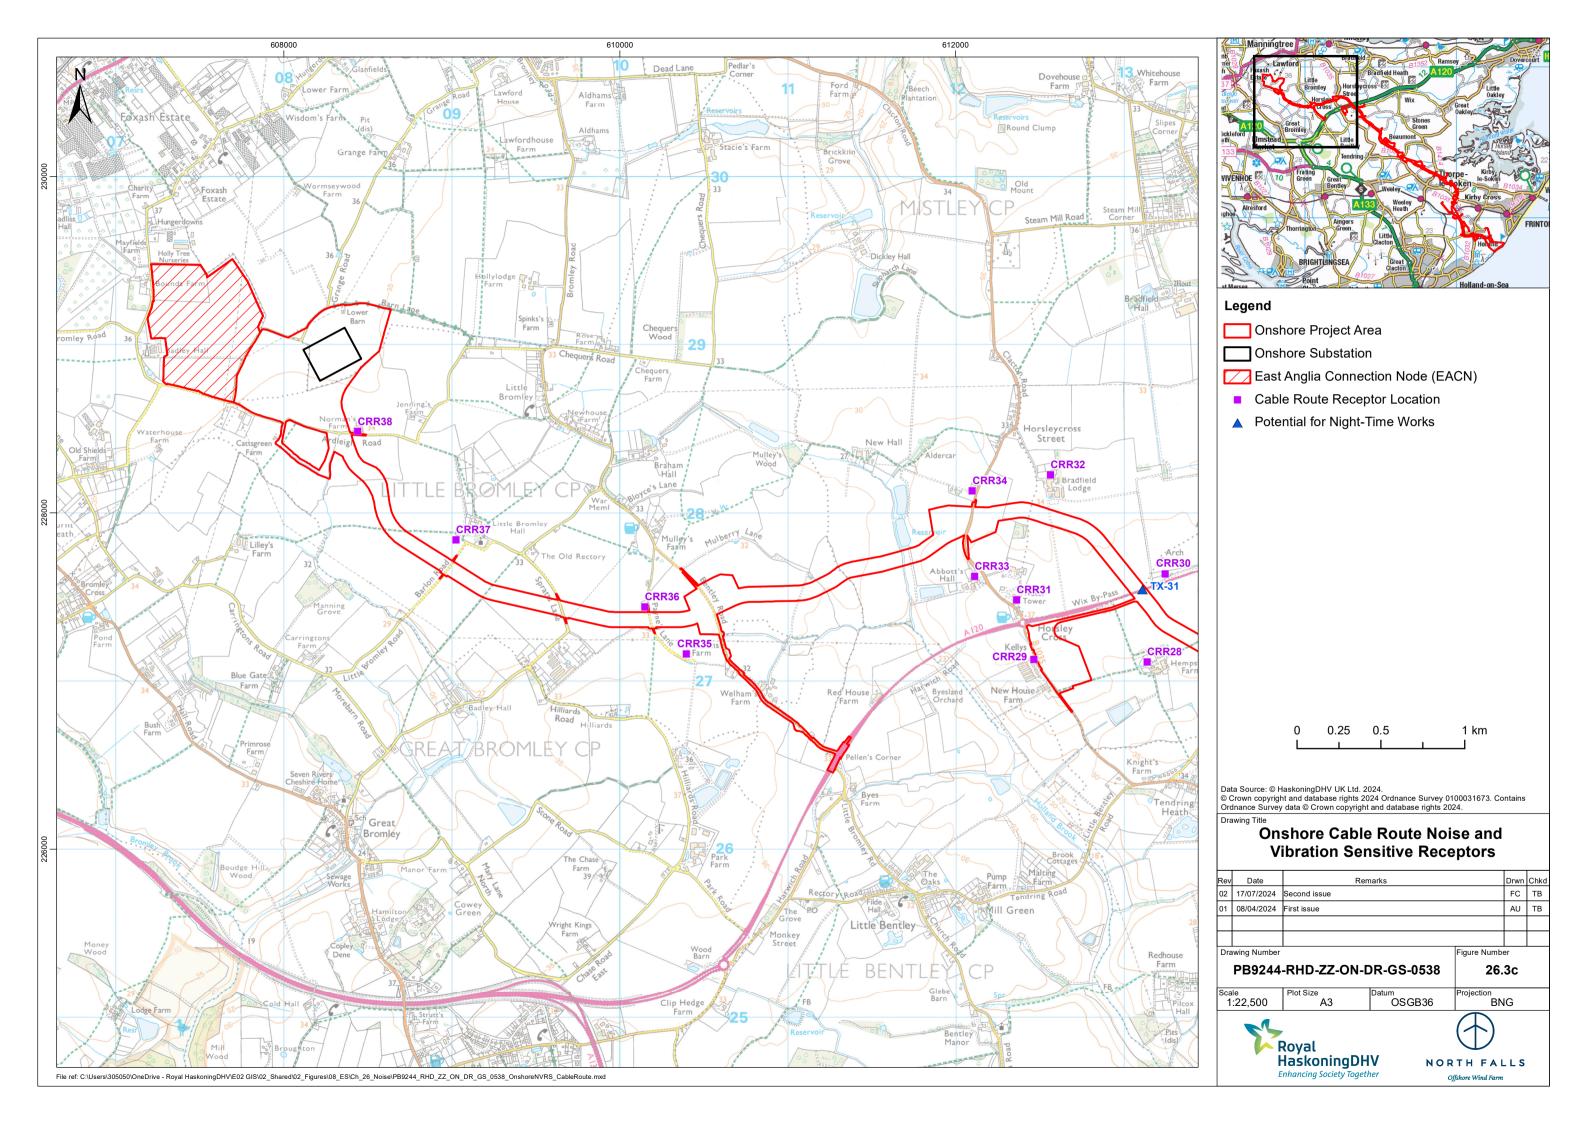

ore Wind Farm Limited, and no liability is accepted for loss or damage from any cause whatsoever from the use of the document. North Falls Offshore Wind Farm Limited retains the right to alter the document at any time unless a written statement to the contrary has been appended.

| Revision | Date      | Status/Reason for Issue | Originator | Checked | Approved |
|----------|-----------|-------------------------|------------|---------|----------|
| 0        | July 2024 | Submission              | RHDHV      | NFOW    | NFOW     |
|          |           |                         |            |         |          |
|          |           |                         |            |         |          |
|          |           |                         |            |         |          |