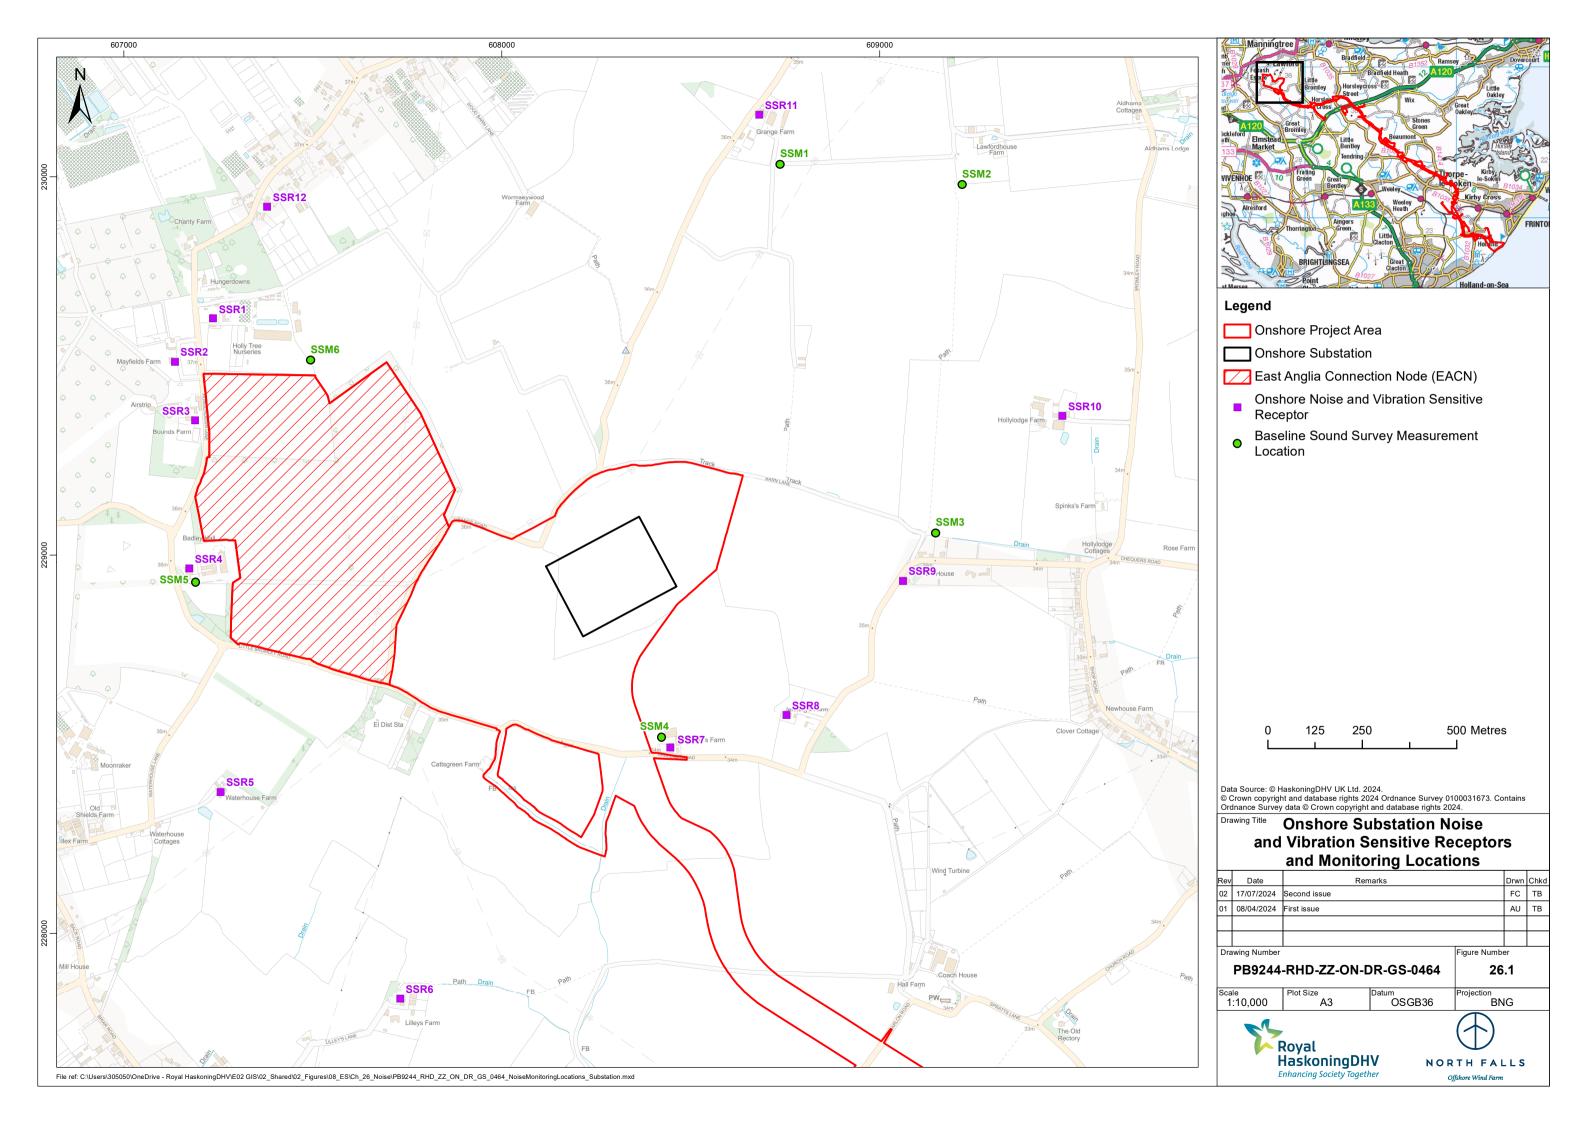

ls Offshore Wind Farm Limited, and no liability is accepted for loss or damage from any cause whatsoever from the use of the document. North Falls Offshore Wind Farm Limited retains the right to alter the document at any time unless a written statement to the contrary has been appended.

| Revision | Date      | Status/Reason for Issue | Originator | Checked | Approved |
|----------|-----------|-------------------------|------------|---------|----------|
| 0        | July 2024 | Submission              | RHDHV      | NFOW    | NFOW     |
|          |           |                         |            |         |          |
|          |           |                         |            |         |          |
|          |           |                         |            |         |          |