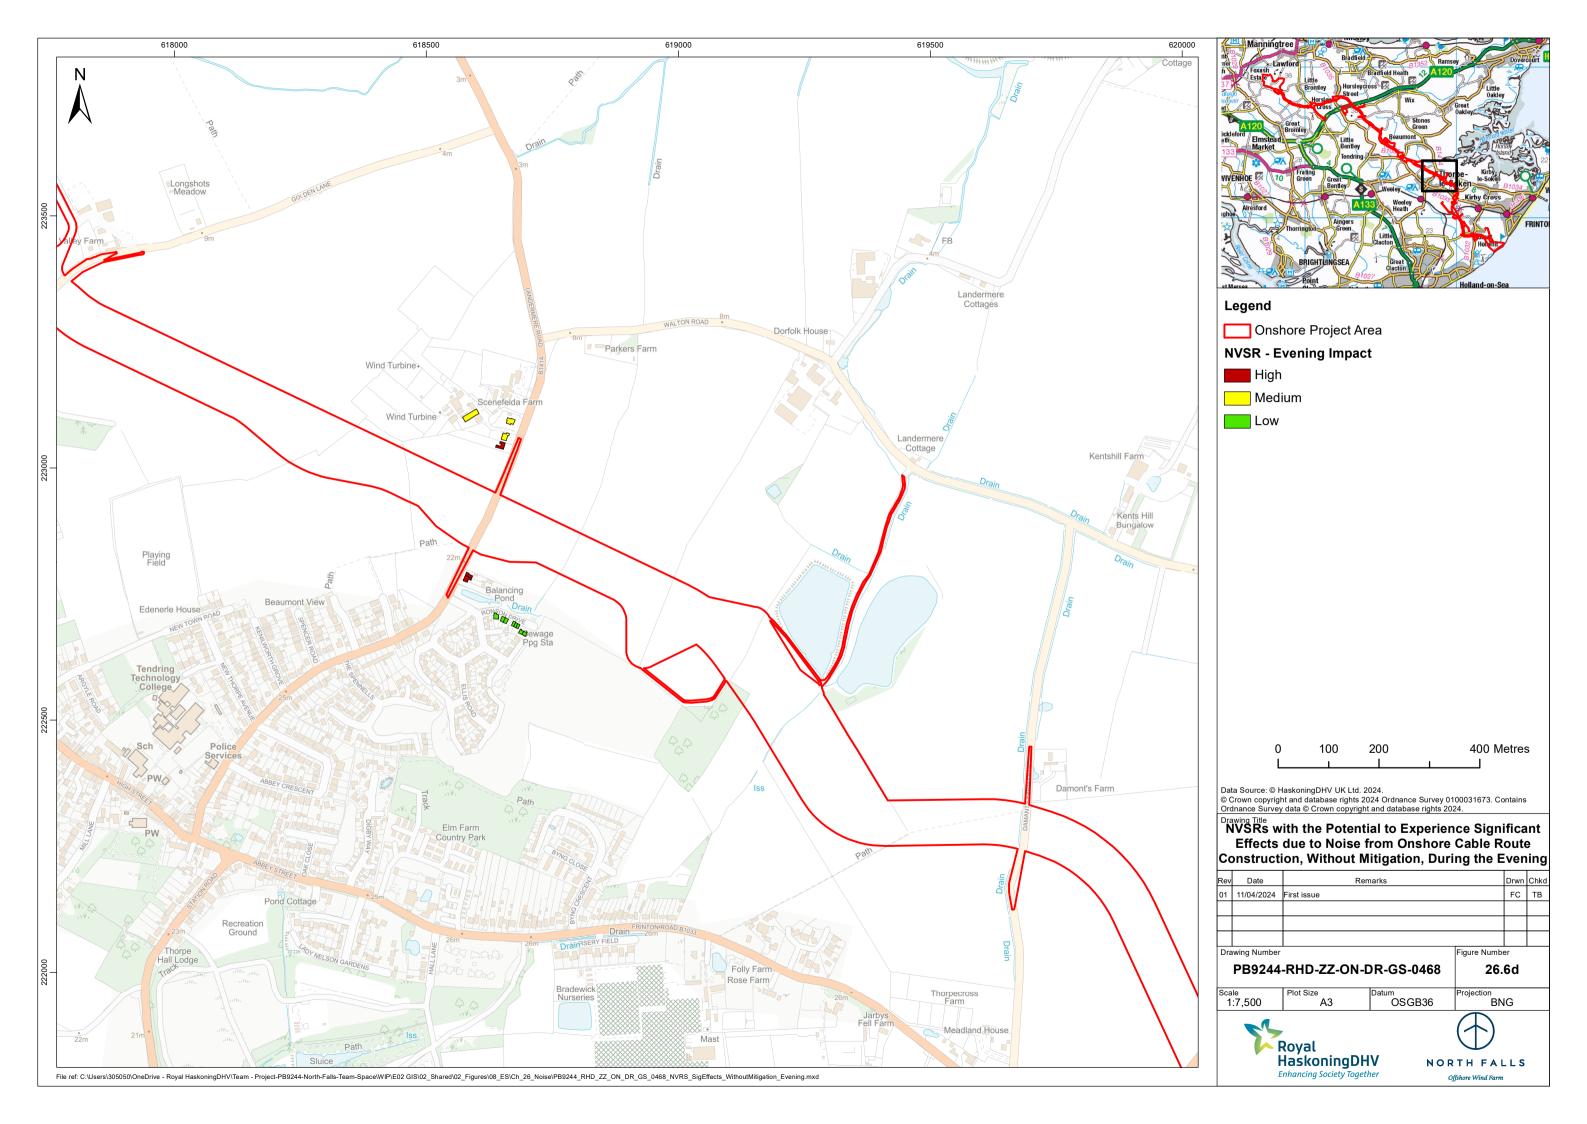

liability is accepted for loss or damage from any cause whatsoever from the use of the document. North Falls Offshore Wind Farm Limited retains the right to alter the document at any time unless a written statement to the contrary has been appended.

| Revision | Date      | Status/Reason for Issue | Originator | Checked | Approved |
|----------|-----------|-------------------------|------------|---------|----------|
| 0        | July 2024 | Submission              | RHDHV      | NFOW    | NFOW     |
|          |           |                         |            |         |          |
|          |           |                         |            |         |          |
|          |           |                         |            |         |          |