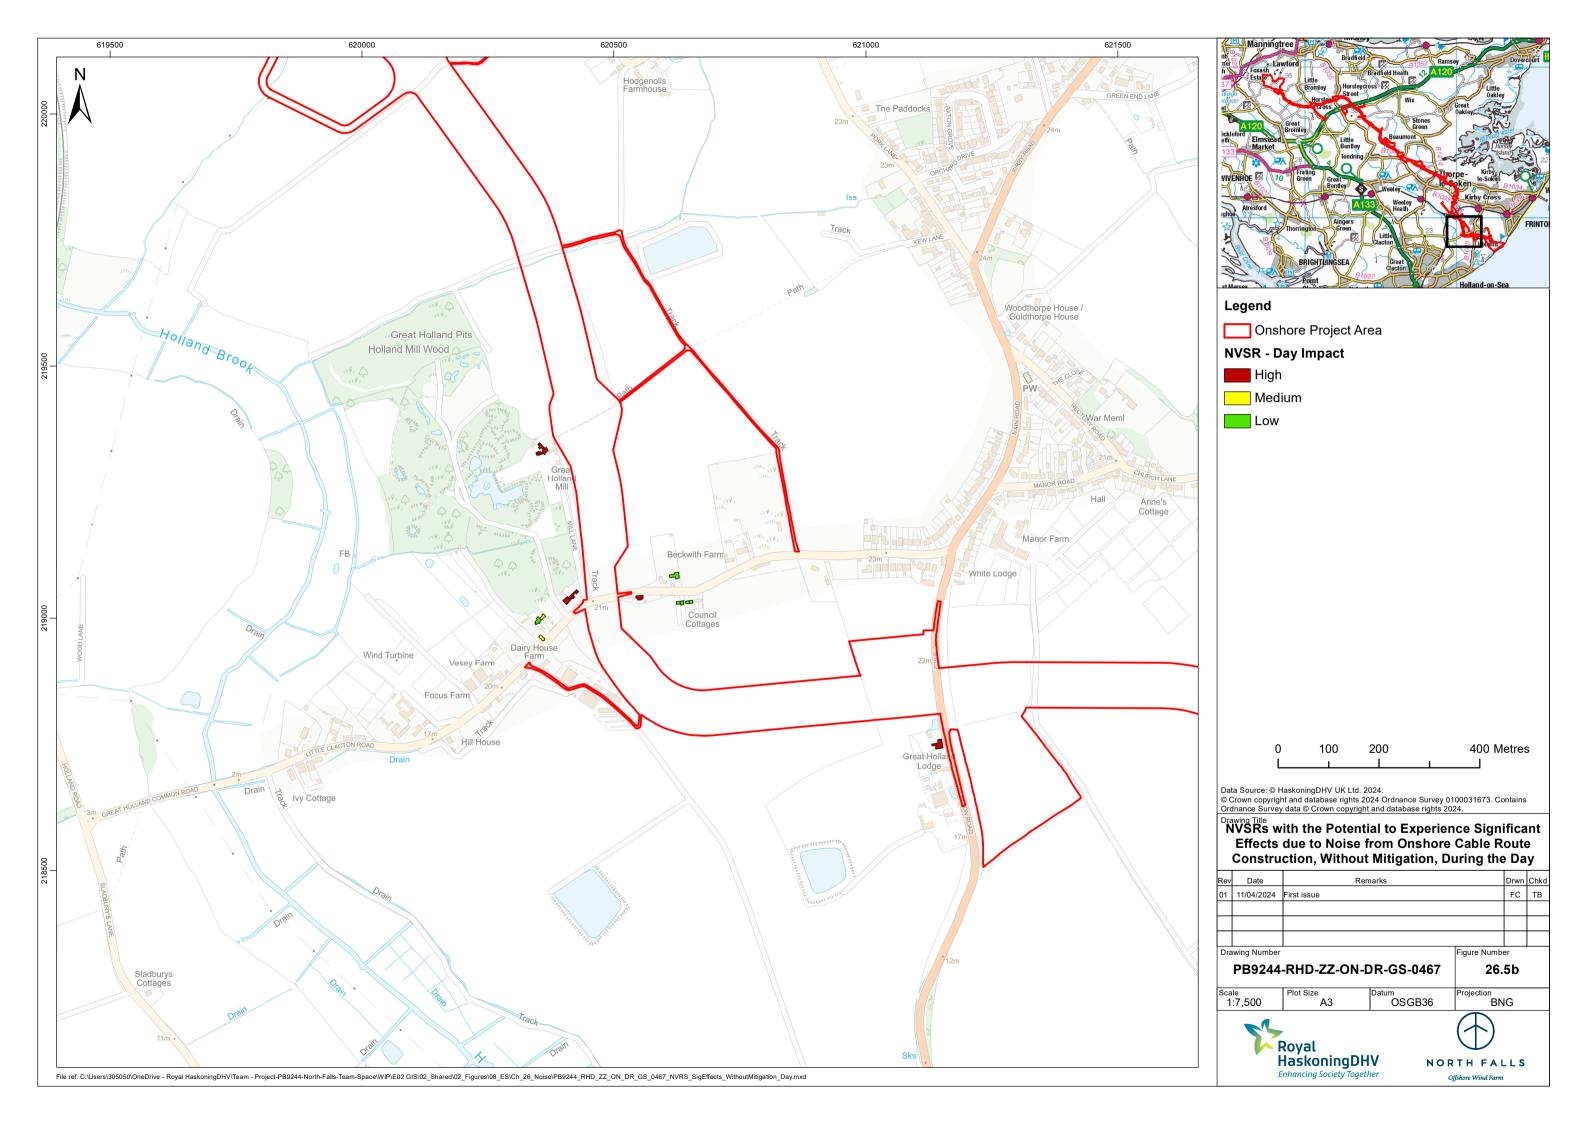

nd Farm Limited, and no liability is accepted for loss or damage from any cause whatsoever from the use of the document. North Falls Offshore Wind Farm Limited retains the right to alter the document at any time unless a written statement to the contrary has been appended.

| Revision | Date      | Status/Reason for Issue | Originator | Checked | Approved |
|----------|-----------|-------------------------|------------|---------|----------|
| 0        | July 2024 | Submission              | RHDHV      | NFOW    | NFOW     |
|          |           |                         |            |         |          |
|          |           |                         |            |         |          |
|          |           |                         |            |         |          |