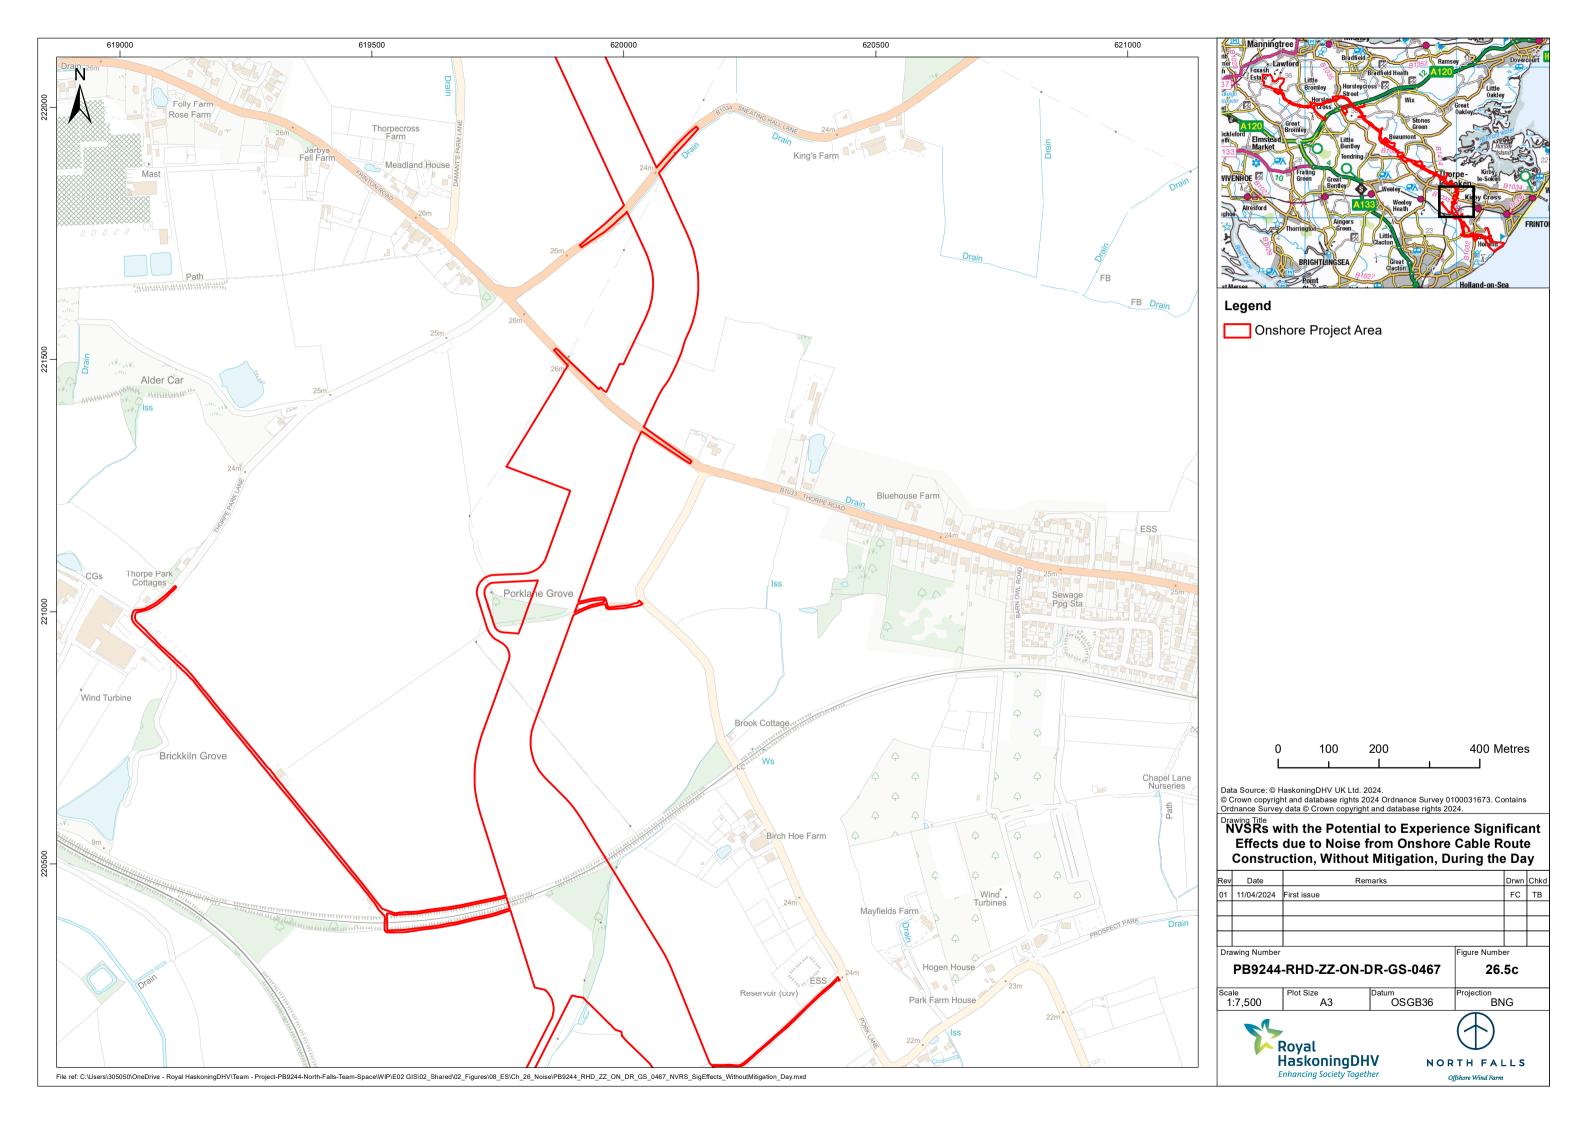

Farm Limited, and no liability is accepted for loss or damage from any cause whatsoever from the use of the document. North Falls Offshore Wind Farm Limited retains the right to alter the document at any time unless a written statement to the contrary has been appended.

| Revision | Date      | Status/Reason for Issue | Originator | Checked | Approved |
|----------|-----------|-------------------------|------------|---------|----------|
| 0        | July 2024 | Submission              | RHDHV      | NFOW    | NFOW     |
|          |           |                         |            |         |          |
|          |           |                         |            |         |          |
|          |           |                         |            |         |          |