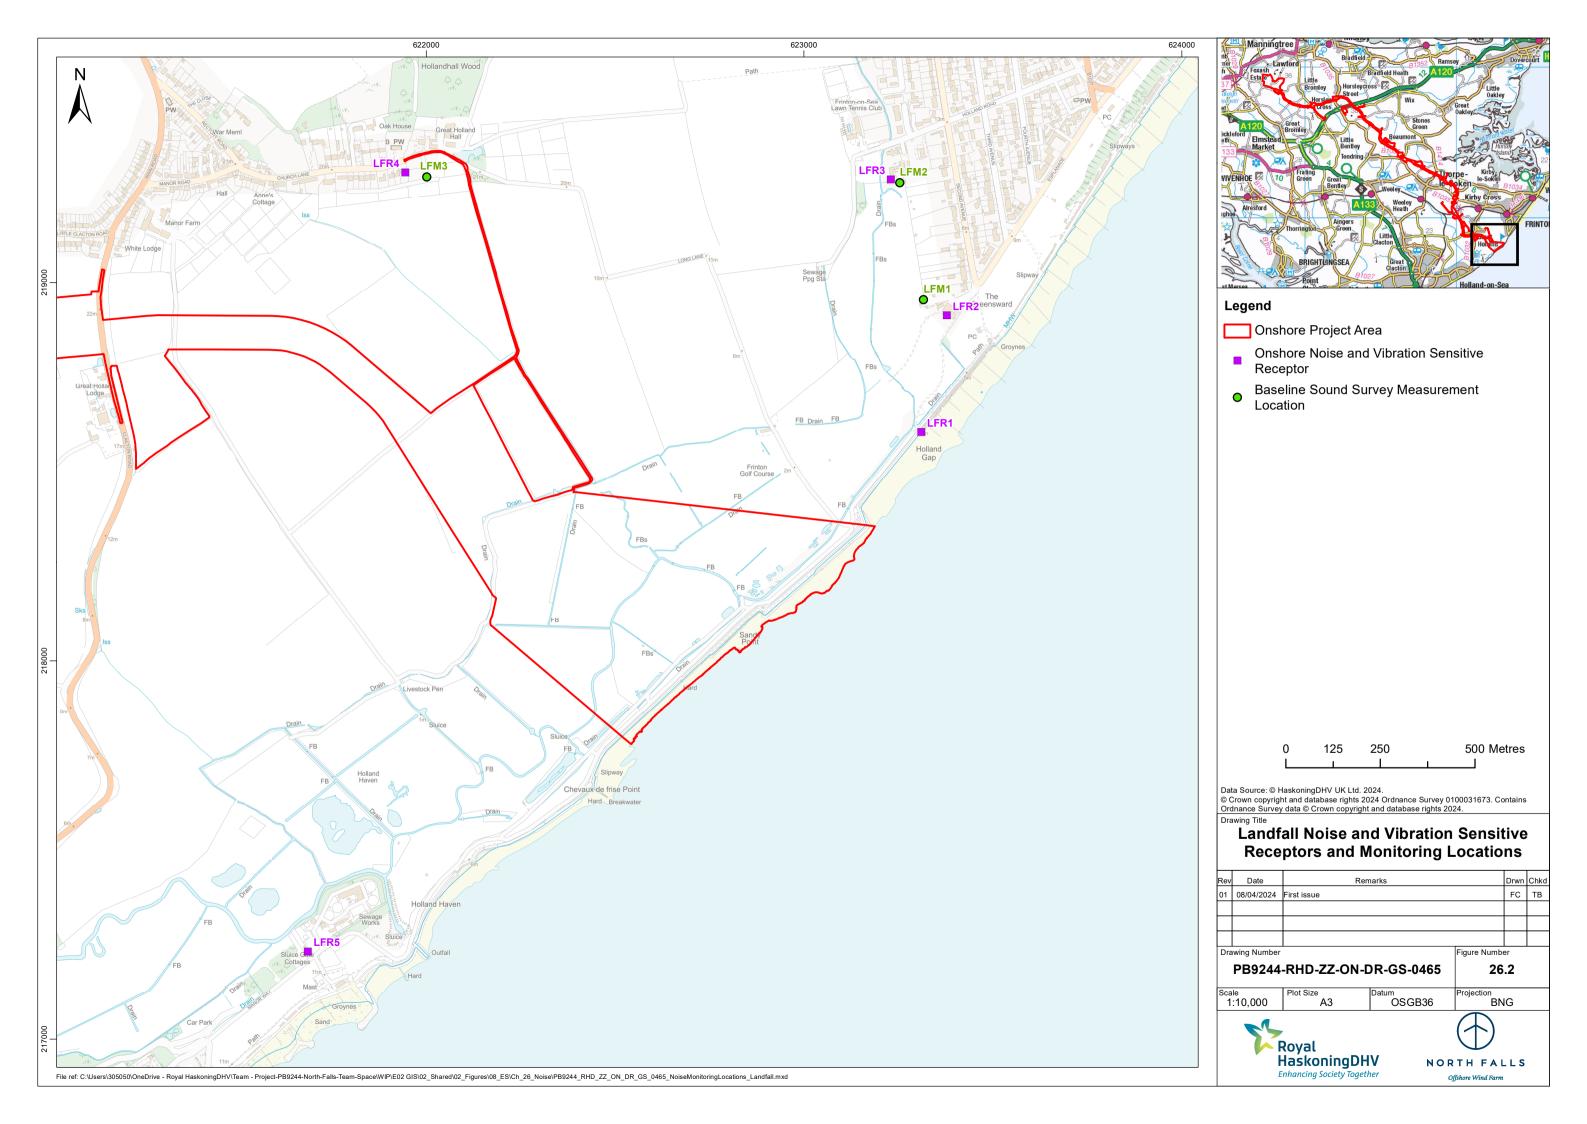

Offshore Wind Farm Limited, and no liability is accepted for loss or damage from any cause whatsoever from the use of the document. North Falls Offshore Wind Farm Limited retains the right to alter the document at any time unless a written statement to the contrary has been appended.

| Revision | Date      | Status/Reason for Issue | Originator | Checked | Approved |
|----------|-----------|-------------------------|------------|---------|----------|
| 0        | July 2024 | Submission              | RHDHV      | NFOW    | NFOW     |
|          |           |                         |            |         |          |
|          |           |                         |            |         |          |
|          |           |                         |            |         |          |