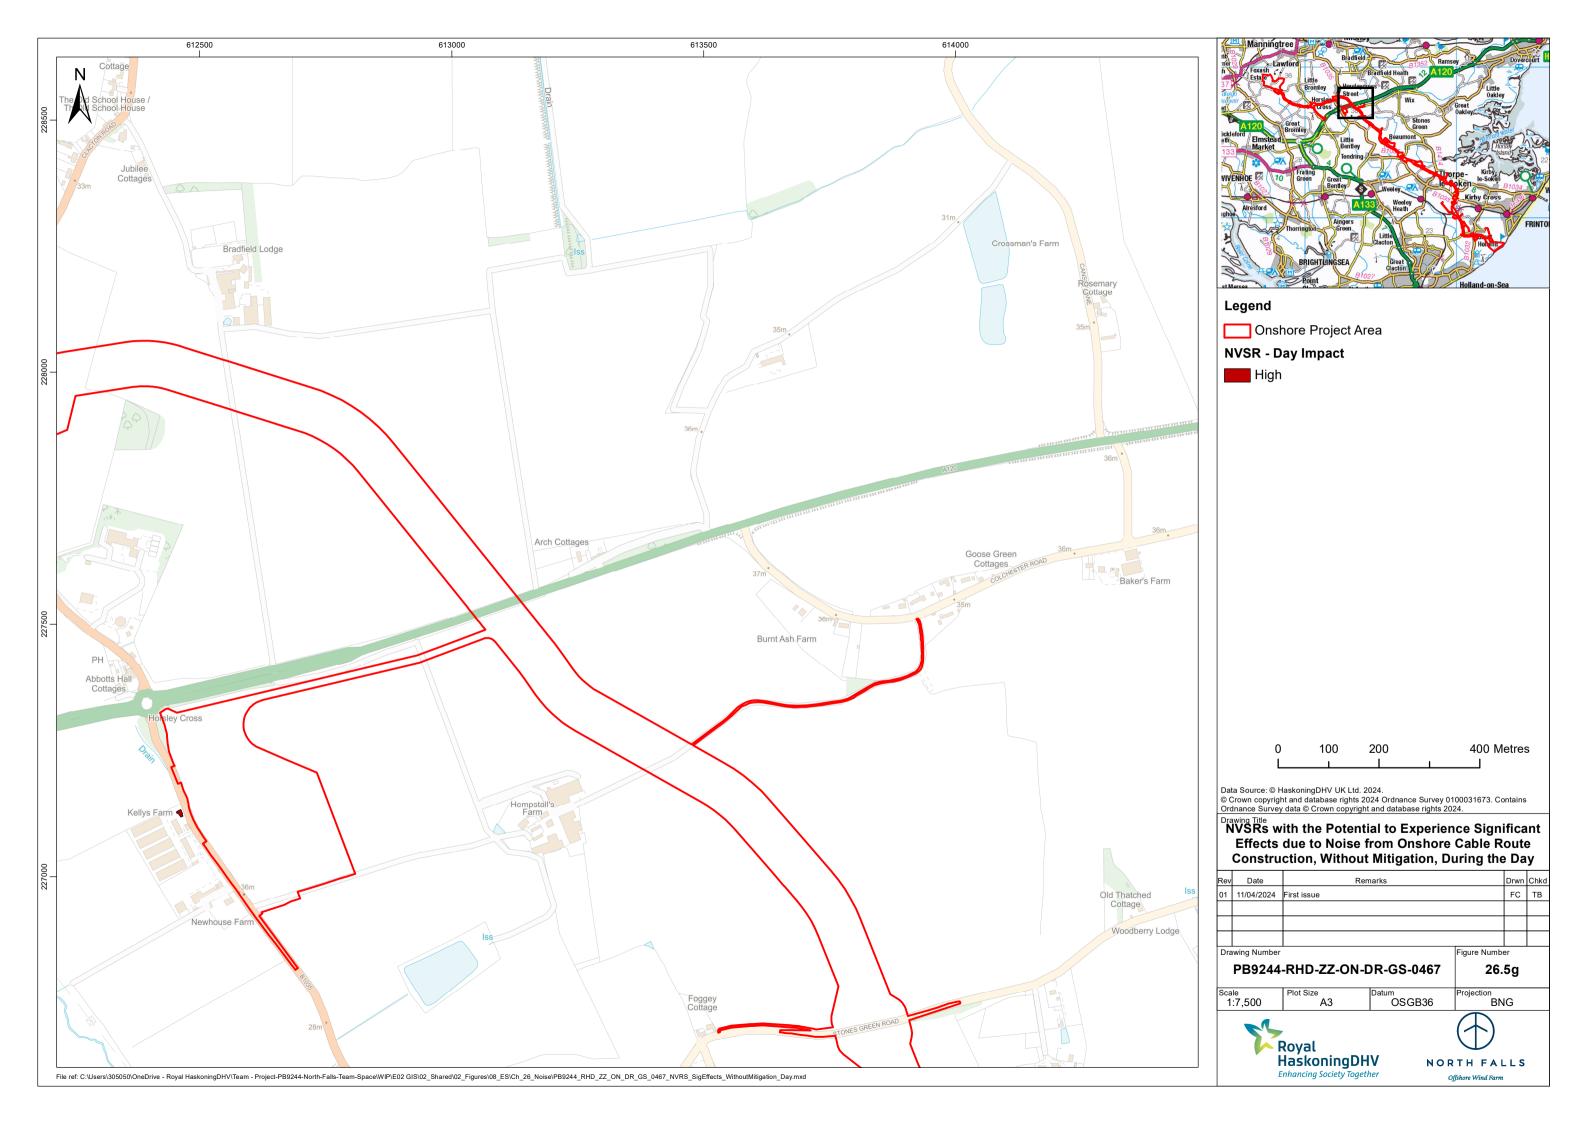

mited, and no liability is accepted for loss or damage from any cause whatsoever from the use of the document. North Falls Offshore Wind Farm Limited retains the right to alter the document at any time unless a written statement to the contrary has been appended.

| Revision | Date      | Status/Reason for Issue | Originator | Checked | Approved |
|----------|-----------|-------------------------|------------|---------|----------|
| 0        | July 2024 | Submission              | RHDHV      | NFOW    | NFOW     |
|          |           |                         |            |         |          |
|          |           |                         |            |         |          |
|          |           |                         |            |         |          |